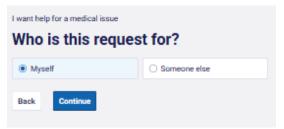

### 3. Click either

contact your GP about a health Problem for medical issues

contact your GP surgery for a document or update for admin queries

3. Either ask GP for medical advice or ask your GP surgery a question for admin query