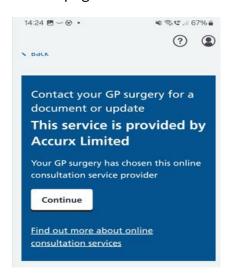

### 3. Click either

contact your GP about a health Problem for medical issues

contact your GP surgery for a document or update for admin queries

3. Either ask GP for medical advice or ask your GP surgery a question for admin query

4. next page click continue

5. Confirm none of the symptoms listed below are present