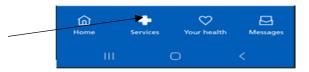

For appointment requests and general queries

- 1.Log on to your NHS App. Ensure you have notifications switched on your NHS App as well in your phone notifications settings.
- 2.Click on services tab at bottom of screen