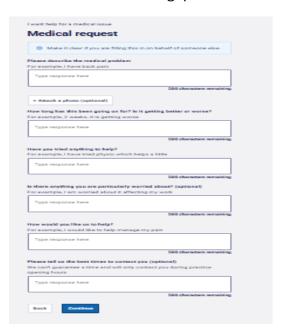

are unwell and need urgent attention the same day, please call our Patient Services team on 01869 338611. The phone line is dedicated to patients who are clinically unwell only from 8 – 9.30.

For appointment requests and general queries

- 1.Log on to your NHS App. Ensure you have notifications switched on your NHS App as well in your phone notifications settings.
- 2.Click on services tab at bottom of screen



### 3. Click either

contact your GP about a health Problem for medical issues

contact your GP surgery for a document or update for admin queries



3. Either ask GP for medical advice or ask your GP surgery a question for admin query



4. next page click continue



5. Confirm none of the symptoms listed below are present



## 6. fill out form answering questions - continue



#### 7. tick correct - continue



# 8. fill out your details – continue (some of this will auto populate)



## 9. if you ticked verify you will receive a verification code via text. Enter code

| It can take  | up to a minute to send to your mobile phone.          |
|--------------|-------------------------------------------------------|
| Verificatio  | code                                                  |
| It should b  | 6 digits                                              |
|              |                                                       |
|              |                                                       |
|              | erification code<br>ve the code? Try to send it again |
| Didn't recei |                                                       |
| Didn't recei | v