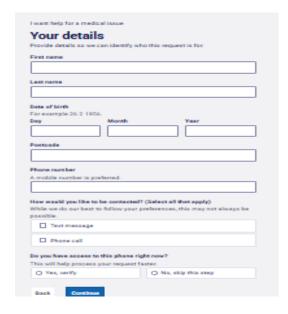

phone line is dedicated to patients who are clinically unwell only from 8 – 9.30.

For appointment requests and general queries

- 1.Log on to your NHS App. Ensure you have notifications switched on your NHS App as well in your phone notifications settings.
- 2.Click on services tab at bottom of screen



### 3. Click either

contact your GP about a health Problem for medical issues

contact your GP surgery for a document or update for admin queries



3. Either ask GP for medical advice or ask your GP surgery a question for admin query



4. next page click continue



5. Confirm none of the symptoms listed below are present



## 6. fill out form answering questions - continue



#### 7. tick correct - continue



# 8. fill out your details – continue (some of this will auto populate)



## 9. if you ticked verify you will receive a verification code via text. Enter code

| It can take  | up to a minute to send to your mobile phone.          |
|--------------|-------------------------------------------------------|
| Verificatio  | code                                                  |
| It should b  | 6 digits                                              |
|              |                                                       |
|              |                                                       |
|              | erification code<br>ve the code? Try to send it again |
| Didn't recei |                                                       |
| Didn't recei | ve the code? Try to send it again                     |

# 10. review your request before submitting

| Re  | e