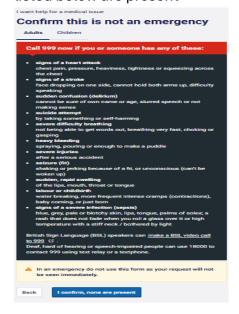

4. next page click continue

5. Confirm none of the symptoms listed below are present