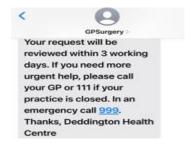

|
|              |                                                       |
|              |                                                       |
|              | erification code<br>ve the code? Try to send it again |
| Didn't recei |                                                       |
| Didn't recei | ve the code? Try to send it again                     |

# 10. review your request before submitting

| Re  | eview request before submitting     |
|-----|-------------------------------------|
| You | r request will be sent to:          |
| D   | eddington Health Centre             |
| D   | eddington Health Centre, Earls Lane |
| В   | anbury, OX15 0TQ                    |

# 11. You will recieve a reference number



## 13. you will receive a text confirmation



# 12. Monitor your text messages, emails and NHS app for communication. You may be sent further questions.