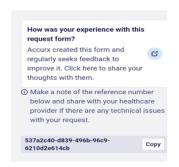

should b  | 6 digits                                              |
|              |                                                       |
|              |                                                       |
|              | erification code<br>ve the code? Try to send it again |
| Didn't recei |                                                       |
| Didn't recei | ve the code? Try to send it again                     |

# 10. review your request before submitting

| Re  | eview request before submitting     |
|-----|-------------------------------------|
| You | r request will be sent to:          |
| D   | eddington Health Centre             |
| D   | eddington Health Centre, Earls Lane |
| В   | anbury, OX15 0TQ                    |

# 11. You will recieve a reference number



## 13. you will receive a text confirmation



# 12. Monitor your text messages, emails and NHS app for communication. You may be sent further questions.