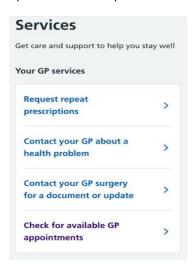

### 3. Click either

contact your GP about a health Problem for medical issues

contact your GP surgery for a document or update for admin queries

3. Either ask GP for medical advice or ask your GP surgery a question for admin query